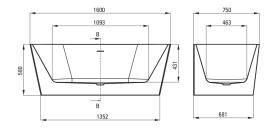

## SILIA Acrylic bathtub, back-to-wall/ freestanding

Product code: 72708

Color: white

| Material            | acrylic                    |
|---------------------|----------------------------|
| Width [mm]          | 750                        |
| Length [mm]         | 1600                       |
| Height [mm]         | 580                        |
| Installation method | wall-mounted, freestanding |