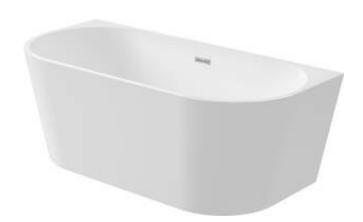

## SILIA Acrylic bathtub, back-to-wall/ freestanding

Product code: 72708

Color: white

| Material            | acrylic                    |
|---------------------|----------------------------|
| Width [mm]          | 750                        |
| Length [mm]         | 1600                       |
| Height [mm]         | 580                        |
| Installation method | wall-mounted, freestanding |