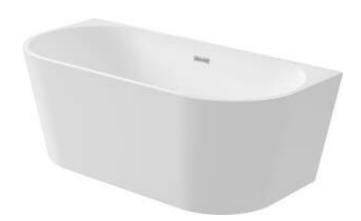

## SILIA Acrylic bathtub, back-to-wall/ freestanding

Product code: 72707

Color: white

| Ва | th | tu | bs |
|----|----|----|----|
|    |    |    |    |

| Material            | acrylic                    |
|---------------------|----------------------------|
| Width [mm]          | 750                        |
| Length [mm]         | 1500                       |
| Height [mm]         | 580                        |
| Installation method | wall-mounted, freestanding |