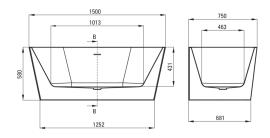

## SILIA Acrylic bathtub, back-to-wall/ freestanding

Product code: 72707

Color: white

| Ва | th | tu | bs |
|----|----|----|----|
|    |    |    |    |

| Material            | acrylic                    |
|---------------------|----------------------------|
| Width [mm]          | 750                        |
| Length [mm]         | 1500                       |
| Height [mm]         | 580                        |
| Installation method | wall-mounted, freestanding |