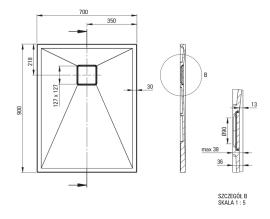

## Shower trays

| Material    | granite     |
|-------------|-------------|
| Shape       | rectangular |
| Width [mm]  | 700         |
| Length [mm] | 900         |
| Height [mm] | 35          |