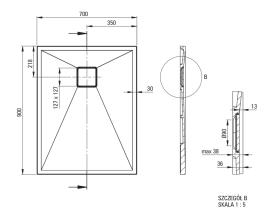

## Shower trays

| Material    | granite     |
|-------------|-------------|
| Shape       | rectangular |
| Width [mm]  | 700         |
| Length [mm] | 900         |
| Height [mm] | 35          |
|             |             |