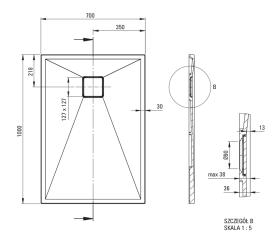

## Shower trays

| Material    | granite     |
|-------------|-------------|
| Shape       | rectangular |
| Width [mm]  | 700         |
| Length [mm] | 1000        |
| Height [mm] | 35          |