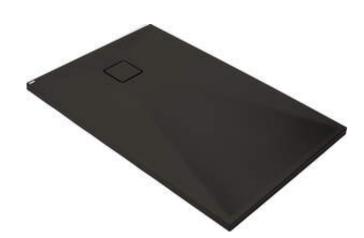

## CORREO Granite shower tray, rectangular

Product code: 75778
EAN: 5907650837398

Color: nero

Warranty [years]: 10

## Shower trays

| Material    | granite     |
|-------------|-------------|
| Shape       | rectangular |
| Width [mm]  | 700         |
| Length [mm] | 1000        |
| Height [mm] | 35          |