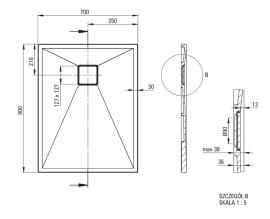

## Shower trays

| Material    | granite     |
|-------------|-------------|
| Shape       | rectangular |
| Width [mm]  | 700         |
| Length [mm] | 900         |
| Height [mm] | 35          |
|             |             |