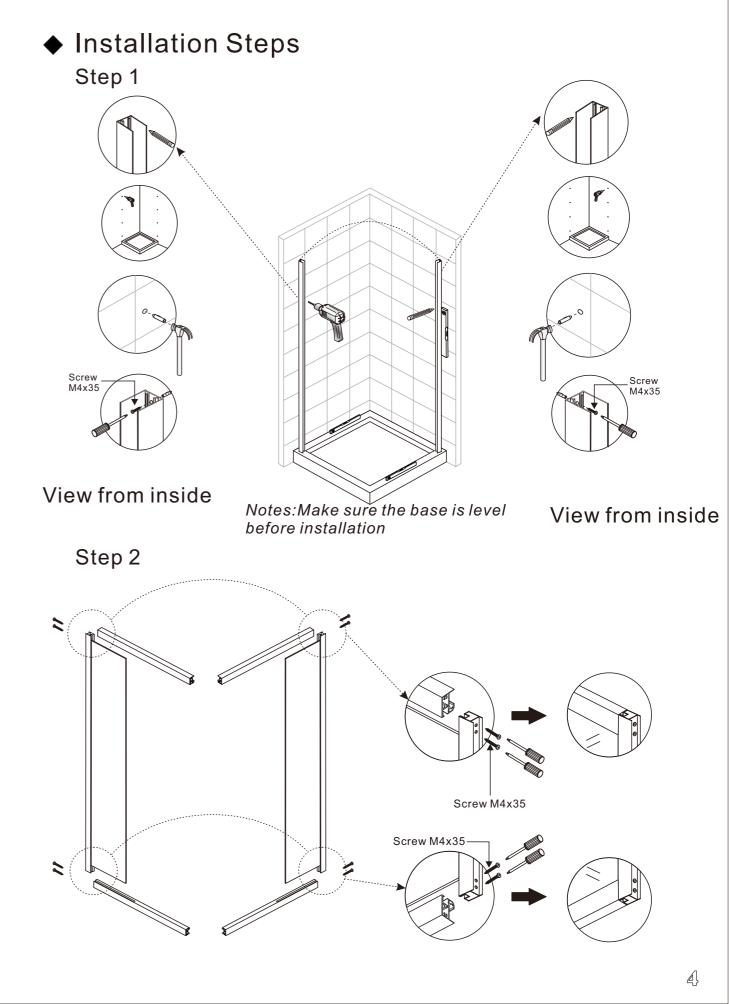

### Notes: Safety glass can not be re-worked.

Please read these instructions carefully before start of installation.

Special care should be taken when drilling walls to avoid hidden pipes or electrical cables. Note: This product is heavy and may require two people to install.