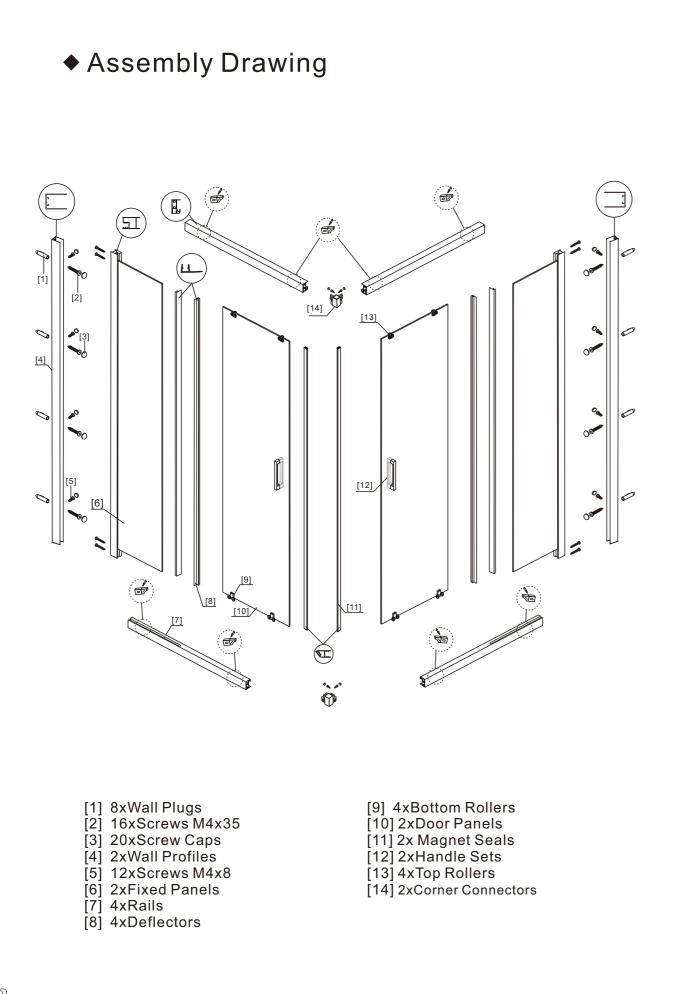

Glass cleaners can be used but with caution, if in doubt contact the manufacturer of the cleaner in question.

Please keep these instructions for aftercare and customer service details.

| 1xInstallation<br>Instruction.                                                        | - |           |    |   |       |    |           |      |   |
|---------------------------------------------------------------------------------------|---|-----------|----|---|-------|----|-----------|------|---|
| [1] 4xWall Plugs.<br>8xScrews M4x35.                                                  |   |           |    |   |       |    |           |      |   |
| [2] 6xScrew Caps.                                                                     | - |           |    | ( | 00000 | 00 |           |      |   |
| [3] 1xWall Profiles.                                                                  | - |           | 4  |   |       |    |           |      |   |
| [4] 6xScrews M4x8.                                                                    | - |           |    | ß | 88    | P  |           |      |   |
| [5] 1xFixed Panel.                                                                    | - |           |    |   |       |    |           |      | 7 |
| [6] 1xLonger Deflectors<br>1xShorter Deflectors                                       | - | <u>F1</u> |    |   |       |    |           |      |   |
| <ul><li>[7] 2xBottom Rollers.</li><li>1xDoor Panels.</li><li>2xTop Rollers.</li></ul> | - |           | 10 |   | o     | 0  |           | 5    | 7 |
| [8] 1xMagnet Seals.                                                                   | - |           |    |   |       |    |           |      |   |
| [9] 1xHandle Sets.                                                                    | - |           |    |   | Æ     |    |           |      |   |
| [10] 2x Rails.<br>4xScrews M4x12.<br>4xScrew Caps.                                    | - |           |    |   |       | i  | ÷         | (EP) |   |
| [11] 1xCorner Connectors.                                                             | - |           |    |   |       |    | $\rangle$ |      |   |