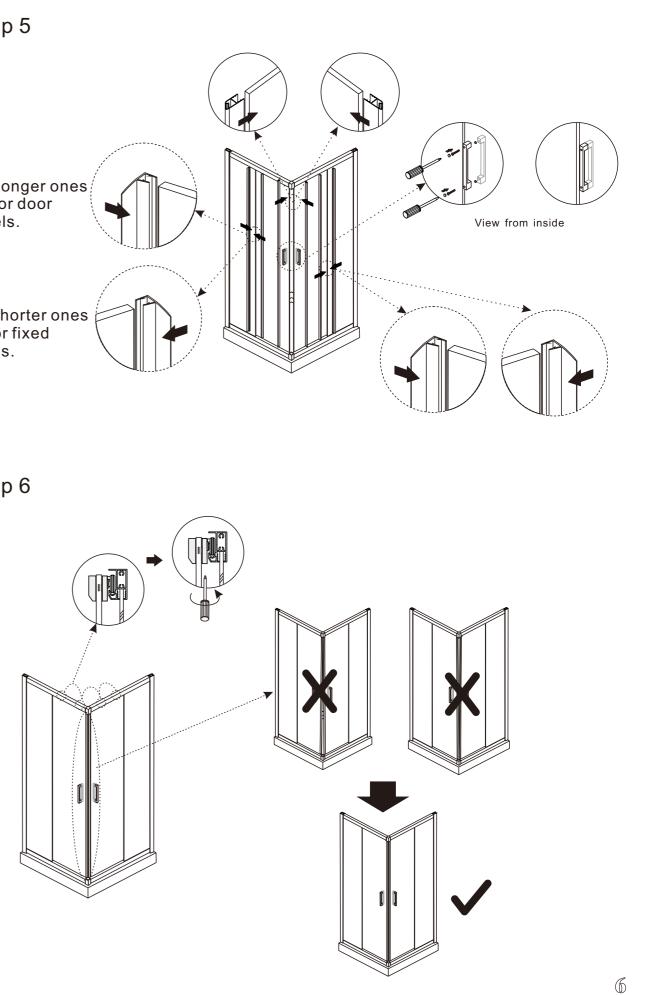

### Notes: Safety glass can not be re-worked.

Please read these instructions carefully before start of installation.

Special care should be taken when drilling walls to avoid hidden pipes or electrical cables. Note: This product is heavy and may require two people to install.