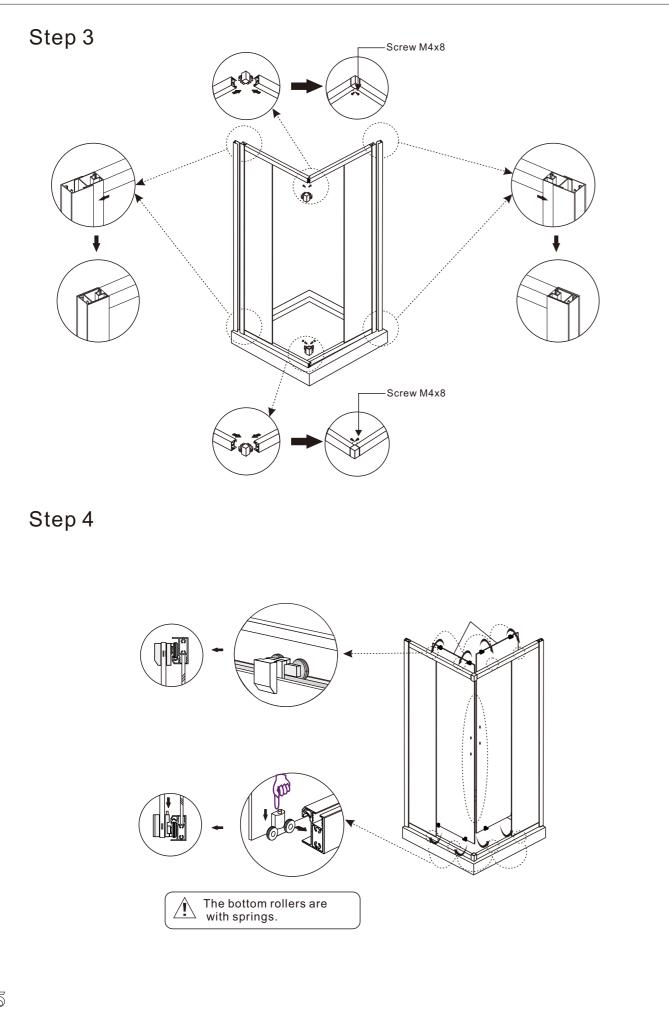

### Notes: Safety glass can not be re-worked.

Please read these instructions carefully before start of installation.

Special care should be taken when drilling walls to avoid hidden pipes or electrical cables. Note: This product is heavy and may require two people to install.