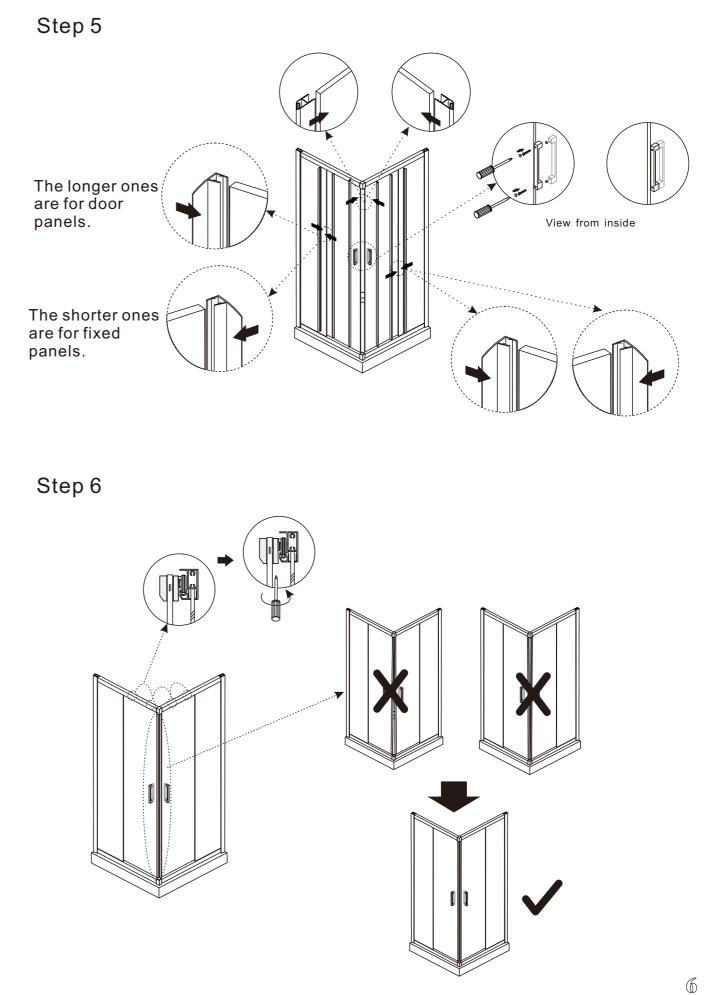

d.

Please read these instructions carefully before start of installation.

Special care should be taken when drilling walls to avoid hidden pipes or electrical cables. Note: This product is heavy and may require two people to install.

## Aftercare instructions

After use, your shower should be cleaned with soap and water. This is particularly important in hard water districts where insoluble lime salts may be deposited and allowed to build up. Cleaners of a gritty or abrasive nature should not be used. Care should be taken to avoid contact with strong chemicals such as organic solvents and strippers.

Glass cleaners can be used but with caution, if in doubt contact the manufacturer of the cleaner in question.

Please keep these instructions for aftercare and customer service details.









| 1xInstallation<br>Instruction.                                                        | - |           |    |   |       |    |           |      |   |
|---------------------------------------------------------------------------------------|---|-----------|----|---|-------|----|-----------|------|---|
| [1] 4xWall Plugs.<br>8xScrews M4x35.                                                  |   |           |    |   |       |    |           |      |   |
| [2] 6xScrew Caps.                                                                     | - |           |    | ( | 00000 | 00 |           |      |   |
| [3] 1xWall Profiles.                                                                  | - |           | 4  |   |       |    |           |      |   |
| [4] 6xScrews M4x8.