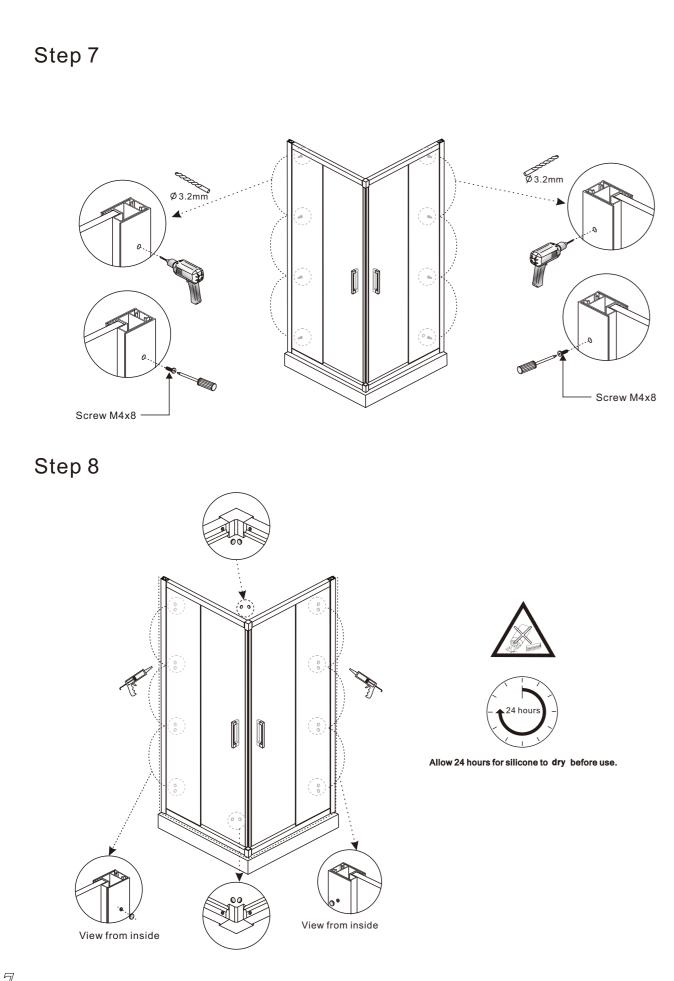

### Notes: Safety glass can not be re-worked.

Please read these instructions carefully before start of installation.

Special care should be taken when drilling walls to avoid hidden pipes or electrical cables. Note: This product is heavy and may require two people to install.