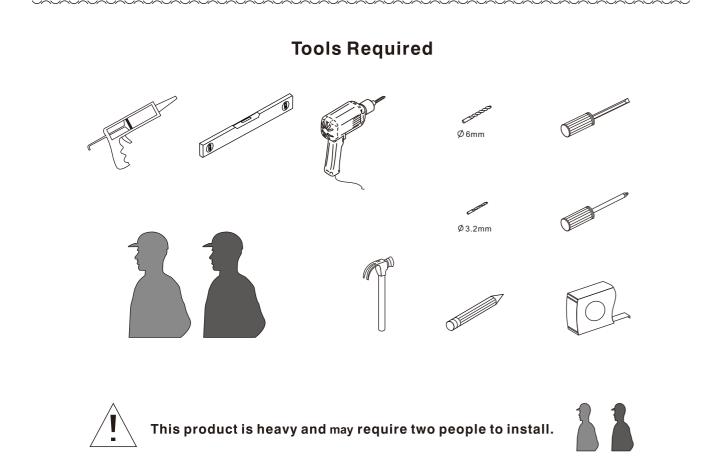

### Notes: Safety glass can not be re-worked.

Please read these instructions carefully before start of installation.

Special care should be taken when drilling walls to avoid hidden pipes or electrical cables. Note: This product is heavy and may require two people to install.